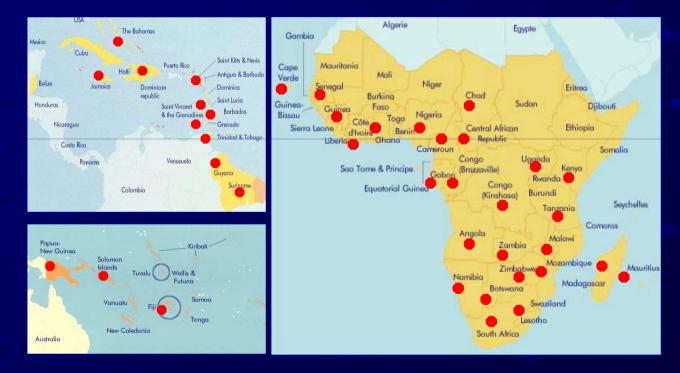

# **Investment Conferences**

The Caribbean

West & Central Africa

# **Briefing :** Jan. to Feb. 2005 **Preparatory Phase:** March to May 2005 The Caribbean > Selection of participants: June to Nov. 2005 > Investment conference: Dec. 2005 Post event support: Jan. 2006 West and Central Africa Selection of participants: June to May 2006 > Investment conference: June 2006 Post event support: July 2006